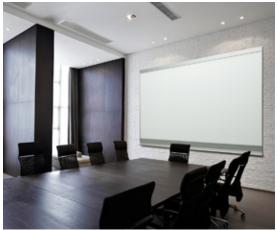

## VIP Framed Glass Boards

- > Framed VIP Glassboards harmonize beautifully with the matte anodized aluminum frames in the VIP Series. Glassboards come in a variety of sizes and colors. They are constructed of safety or tempered glass; the thickness of the glass is .25". Concealed mounting brackets allow the board to mount in the traditional VIP manner; as if it's "floating."
- > VIP Framed Glassboards come in two configurations: with a single rail top track that allows for creating a bi-level presentation system; and a double rail top track that allows for a tri-level presentation system. The double rail track also includes ball bearings for hanging paper.