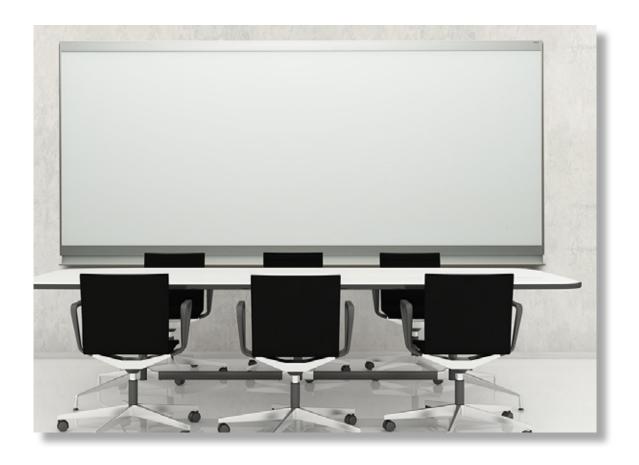

## VIP Framed Glass Boards

- > Framed VIP Glassboards harmonize beautifully with the matte anodized aluminum frames in the VIP Series. Glassboards come in a variety of sizes and colors. They are constructed of safety or tempered glass; the thickness of the glass is .25". Concealed mounting brackets allow the board to mount in the traditional VIP manner; as if it's "floating."
- > VIP Framed Glassboards come in two configurations: with a single rail top track that allows for creating a bi-level presentation system; and a double rail top track that allows for a tri-level presentation system. The double rail track also includes ball bearings for hanging paper.