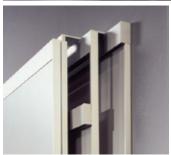

## VIP Framed Glass Boards

- > Framed VIP Glassboards harmonize beautifully with the matte anodized aluminum frames in the VIP Series. Glassboards come in a variety of sizes and colors. They are constructed of safety or tempered glass; the thickness of the glass is .25". Concealed mounting brackets allow the board to mount in the traditional VIP manner; as if it's "floating."
- > VIP Framed Glassboards come in two configurations: with a single rail top track that allows for creating a bi-level presentation system; and a double rail top track that allows for a tri-level presentation system. The double rail track also includes ball bearings for hanging paper.