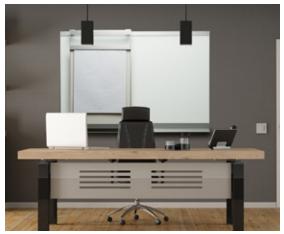

## VIP Framed Glass Boards

- > Framed VIP Glassboards harmonize beautifully with the matte anodized aluminum frames in the VIP Series. Glassboards come in a variety of sizes and colors. They are constructed of safety or tempered glass; the thickness of the glass is .25". Concealed mounting brackets allow the board to mount in the traditional VIP manner; as if it's "floating."
- > VIP Framed Glassboards come in two configurations: with a single rail top track that allows for creating a bi-level presentation system; and a double rail top track that allows for a tri-level presentation system. The double rail track also includes ball bearings for hanging paper.